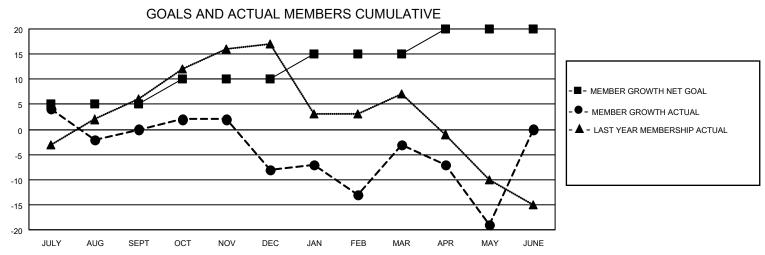

## LOCATION ARKANSAS District 7 L

| Clubs                 |               |           |               | Members               |                        |                         |                                                    |
|-----------------------|---------------|-----------|---------------|-----------------------|------------------------|-------------------------|----------------------------------------------------|
| RESULTS FOR 2022-2023 |               |           |               | RESULTS FOR 2022-2023 |                        |                         |                                                    |
| QUARTER               | NEW CLUB GOAL | NEW CLUBS | DROPPED CLUBS | QUARTER MEME          | BER GROWTH NET<br>GOAL | MEMBER GROWTH<br>ACTUAL | DROPPED<br>MEMBERS ACTUAL<br>(including transfers) |
| JULY/AUG/SEPT         | 1             | 0         | 0             | JULY/AUG/SEPT         | 5                      | 17                      | 16                                                 |
| OCT/NOV/DEC           | 1             | 0         | 0             | OCT/NOV/DEC           | 5                      | 11                      | 19                                                 |
| JAN/FEB/MAR           | 1             | 0         | 0             | JAN/FEB/MAR           | 5                      | 23                      | 17                                                 |
| APR/MAY/JUNE          | 1             | 0         | 0             | APR/MAY/JUNE          | 5                      | 13                      | 29                                                 |